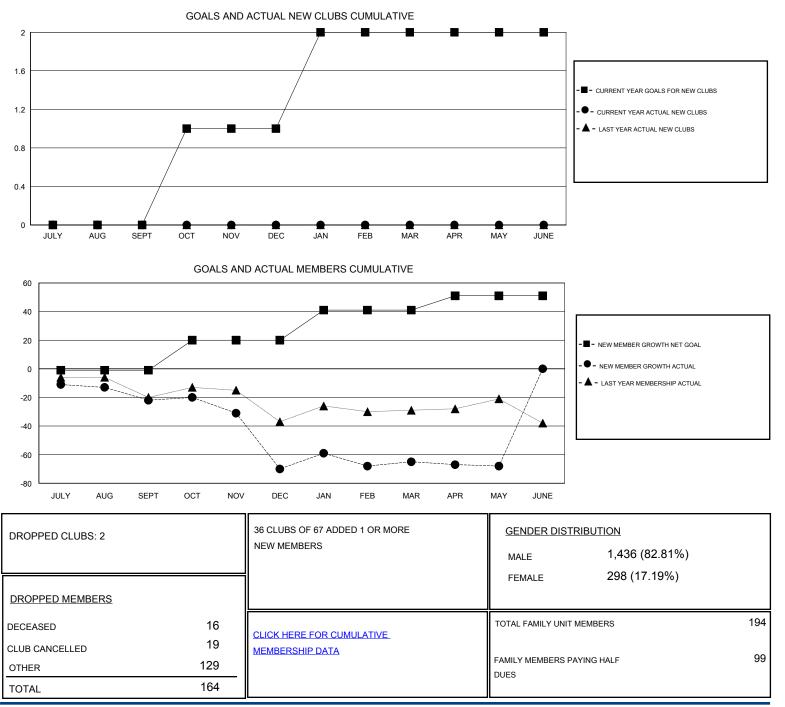

## LOCATION ILLINOIS

| GMT: THOMAS MATNEY    |               |           | LOCATION ILLINOIS |                       |                                                                |                                                              | GMT CA                                             |
|-----------------------|---------------|-----------|-------------------|-----------------------|----------------------------------------------------------------|--------------------------------------------------------------|----------------------------------------------------|
| Clubs                 |               |           |                   | Members               |                                                                |                                                              |                                                    |
| RESULTS FOR 2016-2017 |               |           |                   | RESULTS FOR 2016-2017 |                                                                |                                                              |                                                    |
| QUARTER               | NEW CLUB GOAL | NEW CLUBS | DROPPED CLUBS     | QUARTER               | NEW MEMBER GROWTH<br>NET GOAL (not reinstated<br>or transfers) | NEW MEMBER<br>GROWTH ACTUAL (not<br>reinstated or transfers) | DROPPED<br>MEMBERS ACTUAL<br>(including transfers) |
| JULY/AUG/SEPT         | 0             | 0         | 0                 | JULY/AUG/SEPT         | -1                                                             | 17                                                           | 39                                                 |
| OCT/NOV/DEC           | 1             | 0         | 1                 | OCT/NOV/DEC           | 21                                                             | 18                                                           | 66                                                 |
| JAN/FEB/MAR           | 1             | 0         | 0                 | JAN/FEB/MAR           | 21                                                             | 38                                                           | 33                                                 |
| APR/MAY/JUNE          | 0             | 0         | 1                 | APR/MAY/JUNE          | 10                                                             | 23                                                           | 26                                                 |